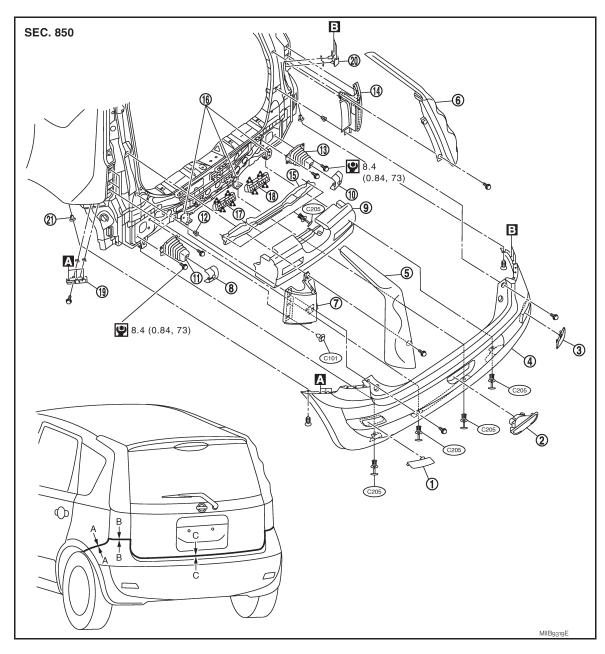

#### CAUTION:

Bumper fascia is made of plastic. Do not use excessive force and be sure to protect it from exposure to oil.

- 1. Reflector LH
- 4. Bumper fascia
- 7. Rear fender cover LH
- 10. Bumper fascia protector RH
- 13. Bumper fascia stay RH
- 16. Bumper fascia retainer
- 19. Bumper fascia bracket LH
- ^ : Pawl

- 2. Rear fog lamp
- 5. Rear combination lamp LH
- 8. Bumper fascia protector LH
- 11. Bumper fascia stay LH
- 14. Rear fender cover RH
- 17. Air extractor LH
- 20. Bumper fascia bracket RH
- 3. Reflector RH
- 6. Rear combination lamp RH
- 9. Bumper fascia energy absorber
- 12. Grommet
- 15. Rear panel (lower)
- 18. Air extractor RH
- 21. Grommet

Refer to GI-9, "Component" for symbols in the figure.