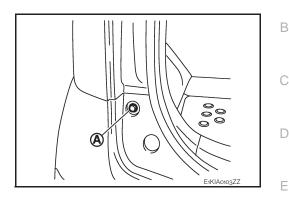

# REMOVAL

- 1. Remove rear mudguards (if equipped). Refer to El-15, "Removal and Installation".
- 2. Remove rear bumper lower clips.
- 3. Remove rear bumper mounting bolts upper (A).

- 4. Remove rear bumper mounting bolts LH and RH from the rear fender.
- 5. Remove rear combination lamp. Refer to LT-129, "Removal and Installation".
- 6. Pull the rear bumper fascia to outside vehicle direction and disengage the fascia from the side of the vehicle.
- 7. Remove partially the bumper fascia to disconnect the rear fog lamp harness connector.