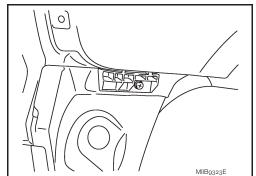

# REMOVAL

- 1. Remove rear mudguards (if equipped). Refer to El-15, "Removal and Installation".
- 2. Remove rear bumper lower clips.
- 3. Remove rear bumper mounting bolts upper (A).

- 4. Remove rear bumper mounting bolts LH and RH from the rear fender.
- 5. Remove rear combination lamp. Refer to LT-129, "Removal and Installation".
- 6. Pull the rear bumper fascia to outside vehicle direction and disengage the fascia from the side of the vehicle.
- 7. Remove partially the bumper fascia to disconnect the rear fog lamp harness connector.

# NOTE:

This operation requires two workers.

- 8. Remove the bumper fascia from the rear side of the vehicle.
- 9. Disengage clip securing the rear fender cover LH and RH to the rear fender.
- 10. Remove the rear fog lamp. Refer to <u>LT-83, "Removal and Installation".</u>
- 11. Remove the reflex reflector LH and RH.
- 12. Remove fascia bumper energy absorber.
- 13. Remove rear panel (lower), bumper fascia protector LH and RH, bumper fascia stay LH and RH, bumper fascia bracket LH and RH, air extractor LH and RH.